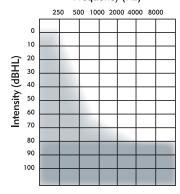

### ADULT CANDIDACY GUIDELINES

- Severe-to-profound bilateral sensorineural hearing loss greater than or equal to 80dBHL (≥80dBHL) at two or more frequencies (at 500Hz, 1000Hz, 2000Hz, 3000Hz and 4000Hz) bilaterally without acoustic hearing aids
- · Limited or no benefit from appropriately fitted hearing aids
- Candidates present with a phoneme score of 50% or less on the AB word test with appropriately fitted hearing aids

However, adults with lower degrees of hearing loss who present with poor functional hearing, may also benefit from cochlear implantation.

For all candidates, the multidisciplinary clinical team should consider that cochlear implantation is likely to provide additional benefit beyond that which can be provided through hearing aids.

These guidelines for implantation are recommended by NICE as of 01/04/2019. Referral criteria may vary between Cochlear Implant Services.