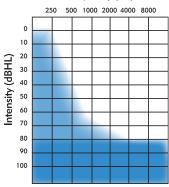

### PAEDIATRIC CANDIDACY GUIDELINES

- Severe-to-profound bilateral sensorineural hearing loss greater than or equal to 80dBHL (≥80dBHL) at two or more frequencies (at 500Hz, 1000Hz, 2000Hz, 3000Hz and 4000Hz) bilaterally without acoustic hearing aids
- · Limited or no benefit from appropriately fitted hearing aids
- Failure to develop, progress and maintain speech, language and listening skills appropriate to age, developmental stage and cognitive ability

For all candidates, the multidisciplinary clinical team should consider that cochlear implantation is likely to provide additional benefit beyond that which can be provided through hearing aids.

These guidelines for implantation are recommended by NICE as of 01/04/2019. Referral criteria may vary between Cochlear Implant Services.